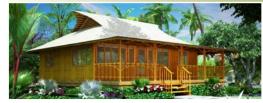

### HYBRID HOME PACKAGE

Hybrid Villa 1950 - conventional walls with split bamboo ceiling finish.

- Hot or Cold Climates
- Building Codes Require Double Walls
- Conventional, Smooth Wall Interior

Hybrid Home Packages are perfect for building codes that require insulation for heating or cooling. Your walls will be conventionally framed on-site (materials not included in package) and finished with our exterior bamboo siding, roof system, porches, and bamboo trim. Hybrid Home Packages combine an exquisite balance of the Signature Series' exotic exterior look, with a modern, smooth wall interior.

Hybrid Villa 1950 great room with split bamboo ceiling finish.

Hybrid Villa 1950 conventionally-framed walls with smooth interior.