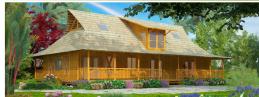

### HYBRID HOME PACKAGE

Hybrid Villa 1950 - conventional walls with split bamboo ceiling finish.

- Hot or Cold Climates
- Building Codes Require Double Walls
- Conventional, Smooth Wall Interior

Hybrid Home Packages are perfect for building codes that require insulation for heating or cooling. Your walls will be conventionally framed on-site (materials not included in package) and finished with our exterior bamboo siding, roof system, porches, and bamboo trim. Hybrid Home Packages combine an exquisite balance of the Signature Series' exotic exterior look, with a modern, smooth wall interior.

Hybrid Villa 1950 great room with split bamboo ceiling finish.

Hybrid Villa 1950 conventionally-framed walls with smooth interior.