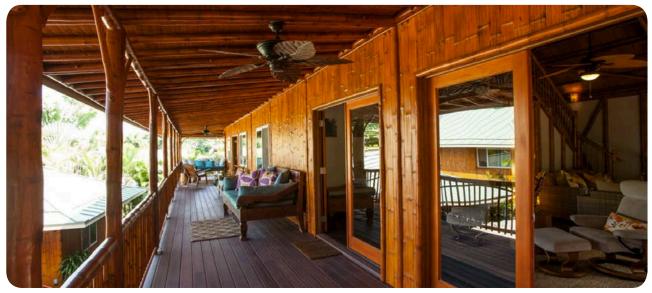

Guest bedroom with lanai entrance and expansive views.

Dining area with exposed bamboo x-braces and trusses.

Signature Polynesian 1619 front porch with split bamboo exterior siding, bamboo porch posts, railing, and pickets.