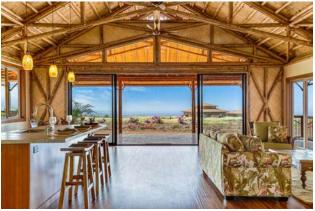

Hybrid Villa 1950 great room with split bamboo ceiling finish.

Hybrid Villa 1950 conventionally-framed walls with smooth interior.

Custom bamboo home with Japanese glazed tile roof, Italian stucco finish, and exposed interior vaulted bamboo ceiling.

Hybrid Villa 1950 - 3 Bedroom, 2.5 Bath. Central great room opens to a generous lanai with travertine stone floor.