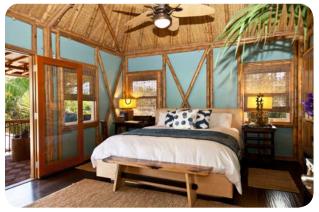

Signature Bali 576 studio with woven bamboo ceiling.

Signature Bali 576 sitting area with painted walls.

Signature Zen 400 studio with woven bamboo ceiling.

Signature Zen 768 bedroom with woven bamboo ceiling.