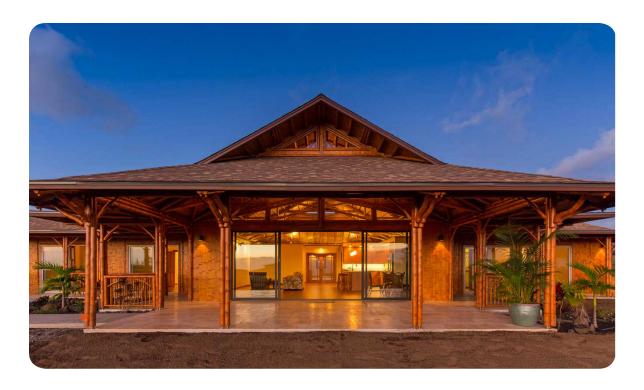

Hybrid Villa 1950 great room with split bamboo ceiling finish.

Hybrid Villa 1950 conventionally-framed walls with smooth interior.