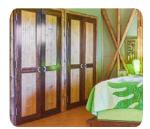

### HYBRID HOME PACKAGE

Hybrid Villa 1950 - conventional walls with split bamboo ceiling finish.

- Hot or Cold Climates
- Building Codes Require Double Walls
- Conventional, Smooth Wall Interior

Hybrid Home Packages are perfect for building codes that require insulation for heating or cooling. Your walls will be conventionally framed on-site (materials not included in package) and finished with our exterior bamboo siding, roof system, porches, and bamboo trim. Hybrid Home Packages combine an exquisite balance of the Signature Series' exotic exterior look, with a modern, smooth wall interior.

Hybrid Villa 1950 great room with split bamboo ceiling finish.

Hybrid Villa 1950 conventionally-framed walls with smooth interior.