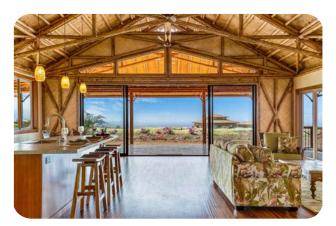

Hybrid Villa 1950 great room with split bamboo ceiling finish.

Hybrid Villa 1950 conventionally-framed walls with smooth interior.

Custom bamboo home with Japanese glazed tile roof, Italian stucco finish, and exposed interior vaulted bamboo ceiling.

Hybrid Villa 1950 - 3 Bedroom, 2.5 Bath. Central great room opens to a generous lanai with travertine stone floor.