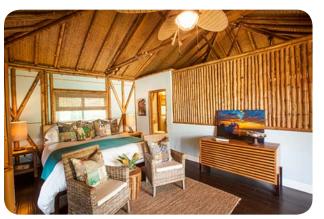

Bath with painted walls and bamboo cabinets.

Exterior view with spacious covered porches.

Signature Pacific 992 with synthetic thatch roofing and skylights, on post and pier foundation.

Split bamboo ceiling finish and woven bamboo walls.