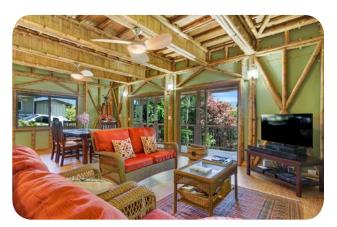

View of loft and beautiful exposed bamboo trusses.

Stairway from loft with woven bamboo interior wall finish.

Loft view of living room. Sliders open to wrap-around lanai.

Multi-unit luxury vacation rental property comprised of four Bamboo Living structures connected by walkways.