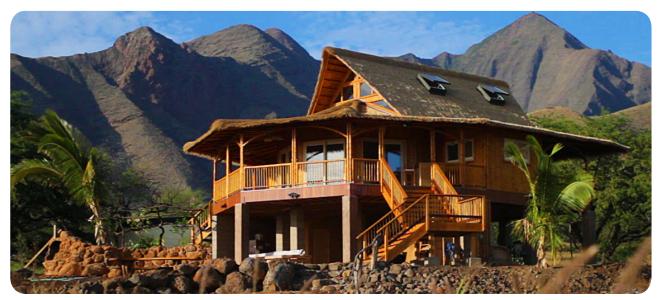

for price |



Custom bamboo home with Japanese glazed tile roof, Italian stucco finish, and exposed interior vaulted bamboo ceiling.





Hybrid Villa 1950 - 3 Bedroom, 2.5 Bath. Central great room opens to a generous lanai with travertine stone floor.



Split bamboo ceiling finish with exposed bamboo trusses.



Split bamboo siding and loose weave porch ceiling finish.



Contemporary, spacious kitchen with high-end finishes.



Beautiful views from the master bath garden tub.



Custom Signature 2-Story Bali. 3 bedrooms, 3 baths with a total of 2082 sf interior and 862 sf covered porch.



Living area with exposed bamboo and painted walls.



Guest bedroom with split bamboo ceiling finish.



Bath with painted walls and bamboo cabinets.



Exterior view with spacious covered porches.



Signature Pacific 992 with synthetic thatch roofing and skylights, on post and pier foundation.



Split bamboo ceiling finish and woven bamboo walls.



View of loft and beautiful exposed bamboo trusses.



Stairway from loft with woven bamboo interior wall finish.



Loft view of living room. Sliders open to wrap-around lanai.



Multi-unit luxury vacation rental property comprised of four Bamboo Living structures connected by walkways.



Signature Bali 576 studio with woven bamboo ceiling.



Signature Bali 576 sitting area with painted walls.



Signature Zen 400 studio with woven bamboo ceiling.



Signature Zen 768 bedroom with woven bamboo ceiling.



Custom Signature Bali on raised 17' tsunami foundation. 2 bedrooms, 2 baths, and a private residential elevator.



Woven bamboo f