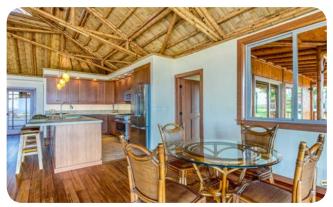

Hybrid Villa 1950 great room with split bamboo ceiling finish.

Hybrid Villa 1950 conventionally-framed walls with smooth interior.