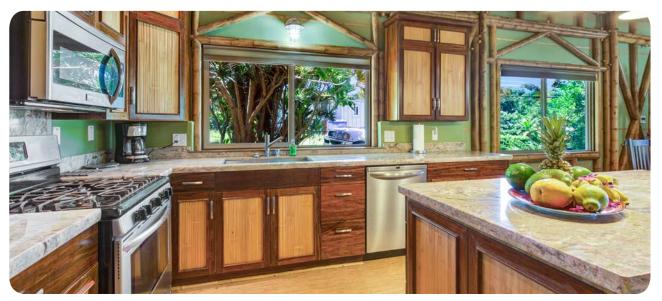

h    | Signature Bamboo Home Package | \$336,550 |

#### **CONDO DESIGN**



4-Plex - 3 Bedroom, 2.5 Bath per unit

| 7168 SF Interior | Hybrid Bamboo Home Package    | Call for price |
|------------------|-------------------------------|----------------|
| 2944 SF Porch    | Signature Bamboo Home Package | Call for price |



Custom bamboo home with Japanese glazed tile roof, Italian stucco finish, and exposed interior vaulted bamboo ceiling.





Hybrid Villa 1950 - 3 Bedroom, 2.5 Bath. Central great room opens to a generous lanai with travertine stone floor.



Split bamboo ceiling finish with exposed bamboo trusses.



Split bamboo siding and loose weave porch ceiling finish.



Contemporary, spacious kitchen with high-end finishes.



Beautiful views from the master bath garden tub.



Custom Signature 2-Story Bali. 3 bedrooms, 3 baths with a total of 2082 sf interior and 862 sf covered porch.



Living area with exposed bamboo and painted walls.



Guest bedroom with split bamboo ceiling finish.



Bath with painted walls and bamboo cabinets.



Exterior view with spacious covered porches.



Signature Pacific 992 with synthetic thatch roofing and skylights, on post and pier foundation.



Split bamboo ceiling finish and woven bamboo walls.



View of loft and beautiful exposed bamboo trusses.



Stairway from loft with woven bamboo interior wall finish.



Loft view of living room. Sliders open to wrap-around lanai.



Multi-unit luxury vacation rental property comprised of four Bamboo Living structures connected by walkways.



Signature Bali 576 studio with woven b