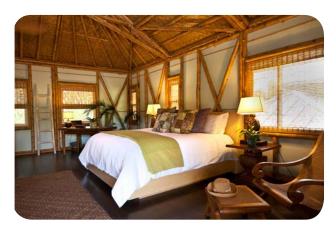

Hybrid Villa 1950 great room with split bamboo ceiling finish.

Hybrid Villa 1950 conventionally-framed walls with smooth interior.