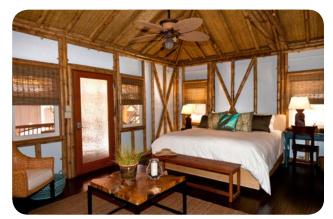

#### 3 Bedroom, 2 Bath

1344 SF Interior

784 SF Porch Hybrid Bamboo Home Package \$159,275
275 SF Loft Signature Bamboo Home Package \$198,440

Signature Poly 1619 with woven bamboo ceiling and painted walls.

Signature Poly 1619 bedroom with woven bamboo ceiling finish.