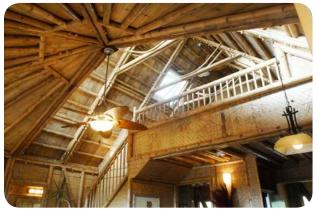

Split bamboo ceiling finish with exposed bamboo trusses.

Split bamboo siding and loose weave porch ceiling finish.

Contemporary, spacious kitchen with high-end finishes.

Beautiful views from the master bath garden tub.