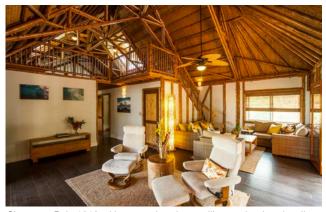

View of loft and beautiful exposed bamboo trusses.

Stairway from loft with woven bamboo interior wall finish.

Loft view of living room. Sliders open to wrap-around lanai.

Multi-unit luxury vacation rental property comprised of four Bamboo Living structures connected by walkways.