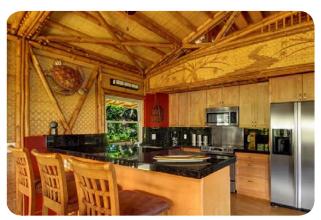

thetic thatch roofing and skylights, on post and pier foundation.



Split bamboo ceiling finish and woven bamboo walls.



View of loft and beautiful exposed bamboo trusses.



Stairway from loft with woven bamboo interior wall finish.



Loft view of living room. Sliders open to wrap-around lanai.



Multi-unit luxury vacation rental property comprised of four Bamboo Living structures connected by walkways.



Signature Bali 576 studio with woven bamboo ceiling.



Signature Bali 576 sitting area with painted walls.



Signature Zen 400 studio with woven bamboo ceiling.



Signature Zen 768 bedroom with woven bamboo ceiling.



Custom Signature Bali on raised 17' tsunami foundation. 2 bedrooms, 2 baths, and a private residential elevator.



Woven bamboo finishes on walls and ceilings.



Kitchen with custom bamboo artwork above cabinets.



Guest bedroom with lanai entrance and expansive views.



Dining area with exposed bamboo x-braces and trusses.



Signature Polynesian 1619 front porch with split bamboo exterior siding, bamboo porch posts, railing, and pickets.



Painted walls with bamboo ceiling and stairway to loft.



Master suite with woven bamboo ceiling and painted walls.



Guest bedroom with exposed bamboo x-braces.



Master bath with beautiful exposed bamboo.

### READY, SET, BUILD



We understand that building any new home is a big project. With a Bamboo Living Home package, you'll receive your bamboo structure in easy-to-assemble panels.

To complete your project, you'll also need a builder. We can provide you with a list of project managers and genera