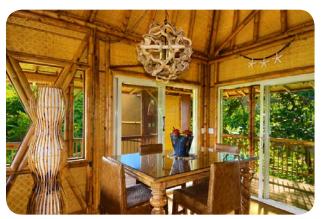

Hybrid Villa 1950 great room with split bamboo ceiling finish.

Hybrid Villa 1950 conventionally-framed walls with smooth interior.