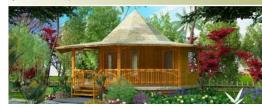

### SIGNATURE HOME PACKAGE

Signature Bali 576 - bamboo-framed single walls with paint finish.

- Temperate or Tropical Climates
- Building Codes Allow Single Walls
- Exposed Bamboo on Interior Walls

**Signature Home Packages** are great for temperate climates with building codes that allow single-wall construction. Your package includes bamboo-framed exterior single-wall panels, complete with our natural split bamboo exterior siding. Select your interior wall finish, either: paint color of your choice, woven bamboo, or split bamboo, and enjoy beautiful exposed bamboo throughout.