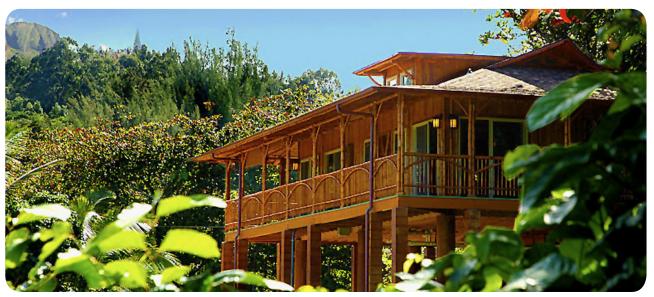

Custom bamboo home with Japanese glazed tile roof, Italian stucco finish, and exposed interior vaulted bamboo ceiling.

Hybrid Villa 1950 - 3 Bedroom, 2.5 Bath. Central great room opens to a generous lanai with travertine stone floor.