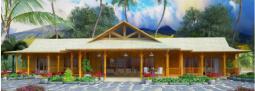

### HYBRID HOME PACKAGE

Hybrid Villa 1950 - conventional walls with split bamboo ceiling finish.

- Hot or Cold Climates
- Building Codes Require Double Walls
- Conventional, Smooth Wall Interior

Hybrid Home Packages are perfect for building codes that require insulation for heating or cooling. Your walls will be conventionally framed on-site (materials not included in package) and finished with our exterior bamboo siding, roof system, porches, and bamboo trim. Hybrid Home Packages combine an exquisite balance of the Signature Series' exotic exterior look, with a modern, smooth wall interior.

Hybrid Villa 1950 great room with split bamboo ceiling finish.

Hybrid Villa 1950 conventionally-framed walls with smooth interior.