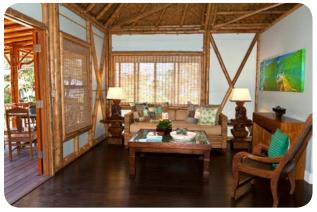

re 2-Story Bali. 3 bedrooms, 3 baths with a total of 2082 sf interior and 862 sf covered porch.



Living area with exposed bamboo and painted walls.



Guest bedroom with split bamboo ceiling finish.



Bath with painted walls and bamboo cabinets.



Exterior view with spacious covered porches.



Signature Pacific 992 with synthetic thatch roofing and skylights, on post and pier foundation.



Split bamboo ceiling finish and woven bamboo walls.



View of loft and beautiful exposed bamboo trusses.



Stairway from loft with woven bamboo interior wall finish.



Loft view of living room. Sliders open to wrap-around lanai.



Multi-unit luxury vacation rental property comprised of four Bamboo Living structures connected by walkways.



Signature Bali 576 studio with woven bamboo ceiling.



Signature Bali 576 sitting area with painted walls.



Signature Zen 400 studio with woven bamboo ceiling.



Signature Zen 768 bedroom with woven bamboo ceiling.



Custom Signature Bali on raised 17' tsunami foundation. 2 bedrooms, 2 baths, and a private residential elevator.



Woven bamboo finishes on walls and ceilings.



Kitchen with custom bamboo artwork above cabinets.



Guest bedroom with lanai entrance and expansive views.



Dining area with exposed bamboo x-braces and trusses.



Signature Polynesian 1619 front porch with split bamboo exterior siding, bamboo porch posts, railing, and pickets.



Painted walls with bamboo ceiling and stairway to loft.



Master suite with woven bamboo ceiling and painted walls.



Guest bedroom with exposed bamboo x-braces.



Master bath wi