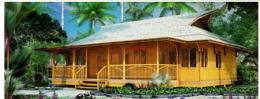

### HYBRID HOME PACKAGE

Hybrid Villa 1950 - conventional walls with split bamboo ceiling finish.

- Hot or Cold Climates
- Building Codes Require Double Walls
- Conventional, Smooth Wall Interior

Hybrid Home Packages are perfect for building codes that require insulation for heating or cooling. Your walls will be conventionally framed on-site (materials not included in package) and finished with our exterior bamboo siding, roof system, porches, and bamboo trim. Hybrid Home Packages combine an exquisite balance of the Signature Series' exotic exterior look, with a modern, smooth wall interior.

Hybrid Villa 1950 great room with split bamboo ceiling finish.

Hybrid Villa 1950 conventionally-framed walls with smooth interior.