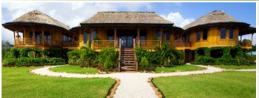

### HYBRID HOME PACKAGE

Hybrid Villa 1950 - conventional walls with split bamboo ceiling finish.

- Hot or Cold Climates
- Building Codes Require Double Walls
- Conventional, Smooth Wall Interior

Hybrid Home Packages are perfect for building codes that require insulation for heating or cooling. Your walls will be conventionally framed on-site (materials not included in package) and finished with our exterior bamboo siding, roof system, porches, and bamboo trim. Hybrid Home Packages combine an exquisite balance of the Signature Series' exotic exterior look, with a modern, smooth wall interior.

Hybrid Villa 1950 great room with split bamboo ceiling finish.

Hybrid Villa 1950 conventionally-framed walls with smooth interior.