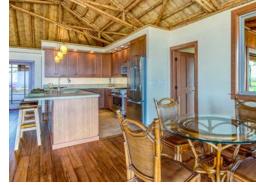

Signature Pacific 992 kitchen with woven bamboo wall finish.

Bath with painted walls and bamboo cabinets.

Exterior view with spacious covered porches.

Signature Pacific 992 with synthetic thatch roofing and skylights, on post and pier foundation.

Split bamboo ceiling finish and woven bamboo walls.