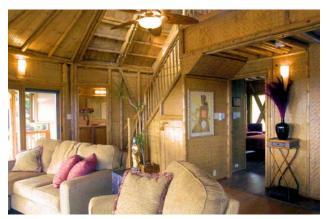

Hybrid Villa 1950 great room with split bamboo ceiling finish.

Hybrid Villa 1950 conventionally-framed walls with smooth interior.