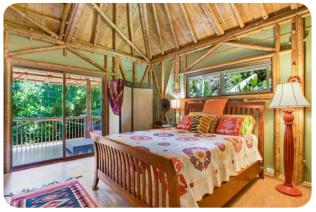

| Call for price |
|------------------|-------------------------------|----------------|
| 2944 SF Porch    | Signature Bamboo Home Package | Call for price |



Custom bamboo home with Japanese glazed tile roof, Italian stucco finish, and exposed interior vaulted bamboo ceiling.





Hybrid Villa 1950 - 3 Bedroom, 2.5 Bath. Central great room opens to a generous lanai with travertine stone floor.



Split bamboo ceiling finish with exposed bamboo trusses.



Split bamboo siding and loose weave porch ceiling finish.



Contemporary, spacious kitchen with high-end finishes.



Beautiful views from the master bath garden tub.



Custom Signature 2-Story Bali. 3 bedrooms, 3 baths with a total of 2082 sf interior and 862 sf covered porch.



Living area with exposed bamboo and painted walls.



Guest bedroom with split bamboo ceiling finish.



Bath with painted walls and bamboo cabinets.



Exterior view with spacious covered porches.



Signature Pacific 992 with synthetic thatch roofing and skylights, on post and pier foundation.



Split bamboo ceiling finish and woven bamboo walls.



View of loft and beautiful exposed bamboo trusses.



Stairway from loft with woven bamboo interior wall finish.



Loft view of living room. Sliders open to wrap-around lanai.



Multi-unit luxury vacation rental property comprised of four Bamboo Living structures connected by walkways.



Signature Bali 576 studio with woven bamboo ceiling.



Signature Bali 576 sitting area with painted walls.



Signature Zen 400 studio with woven bamboo ceiling.



Signature Zen 768 bedroom with woven ba