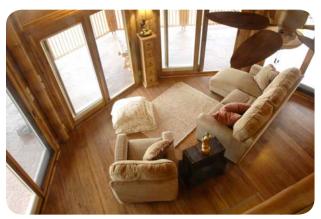

Bath with painted walls and bamboo cabinets.

Exterior view with spacious covered porches.

Signature Pacific 992 with synthetic thatch roofing and skylights, on post and pier foundation.

Split bamboo ceiling finish and woven bamboo walls.