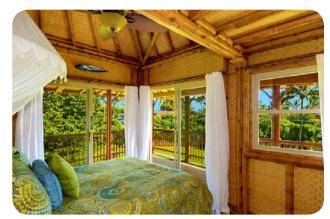

foundation.



Split bamboo ceiling finish and woven bamboo walls.



View of loft and beautiful exposed bamboo trusses.



Stairway from loft with woven bamboo interior wall finish.



Loft view of living room. Sliders open to wrap-around lanai.



Multi-unit luxury vacation rental property comprised of four Bamboo Living structures connected by walkways.



Signature Bali 576 studio with woven bamboo ceiling.



Signature Bali 576 sitting area with painted walls.



Signature Zen 400 studio with woven bamboo ceiling.



Signature Zen 768 bedroom with woven bamboo ceiling.



Custom Signature Bali on raised 17' tsunami foundation. 2 bedrooms, 2 baths, and a private residential elevator.



Woven bamboo finishes on walls and ceilings.



Kitchen with custom bamboo artwork above cabinets.



Guest bedroom with lanai entrance and expansive views.



Dining area with exposed bamboo x-braces and trusses.



Signature Polynesian 1619 front porch with split bamboo exterior siding, bamboo porch posts, railing, and pickets.



Painted walls with bamboo ceiling and stairway to loft.



Master suite with woven bamboo ceiling and painted walls.



Guest bedroom with exposed bamboo x-braces.



Master bath with beautiful exposed bamboo.

### READY, SET, BUILD



We understand that building any new home is a big project. With a Bamboo Living Home package, you'll receive your bamboo structure in easy-to-assemble panels.

To complete your project, you'll also need a builder. We can provide you with a list of project managers and general contractors that are familiar with the construction