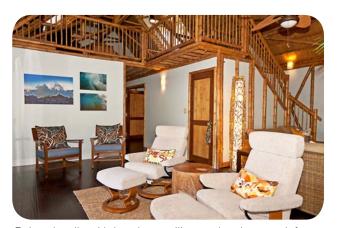

View of loft and beautiful exposed bamboo trusses.

Stairway from loft with woven bamboo interior wall finish.

Loft view of living room. Sliders open to wrap-around lanai.

Multi-unit luxury vacation rental property comprised of four Bamboo Living structures connected by walkways.