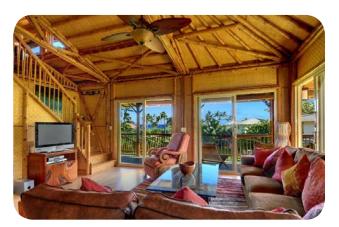

View of loft and beautiful exposed bamboo trusses.

Stairway from loft with woven bamboo interior wall finish.

Loft view of living room. Sliders open to wrap-around lanai.

Multi-unit luxury vacation rental property comprised of four Bamboo Living structures connected by walkways.