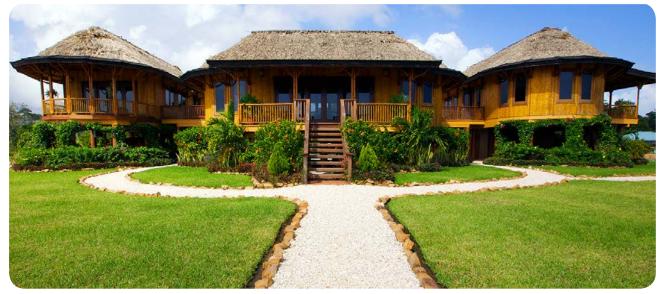

Custom bamboo home with Japanese glazed tile roof, Italian stucco finish, and exposed interior vaulted bamboo ceiling.

Hybrid Villa 1950 - 3 Bedroom, 2.5 Bath. Central great room opens to a generous lanai with travertine stone floor.