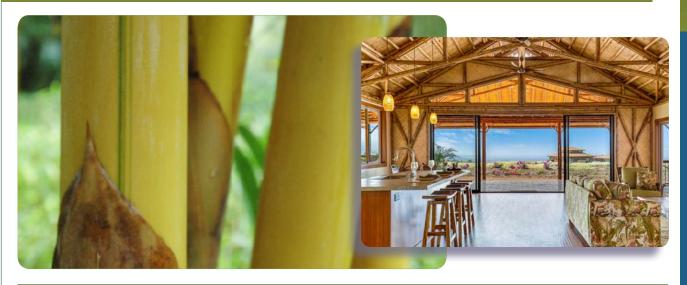

Hybrid Villa 1950 great room with split bamboo ceiling finish.

Hybrid Villa 1950 conventionally-framed walls with smooth interior.

Custom bamboo home with Japanese glazed tile roof, Italian stucco finish, and exposed interior vaulted bamboo ceiling.

Hybrid Villa 1950 - 3 Bedroom, 2.5 Bath. Central great room opens to a generous lanai with travertine stone floor.