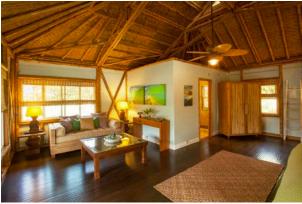

Hybrid Villa 1950 great room with split bamboo ceiling finish.

Hybrid Villa 1950 conventionally-framed walls with smooth interior.