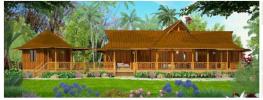

### HYBRID HOME PACKAGE

Hybrid Villa 1950 - conventional walls with split bamboo ceiling finish.

- Hot or Cold Climates
- Building Codes Require Double Walls
- Conventional, Smooth Wall Interior

Hybrid Home Packages are perfect for building codes that require insulation for heating or cooling. Your walls will be conventionally framed on-site (materials not included in package) and finished with our exterior bamboo siding, roof system, porches, and bamboo trim. Hybrid Home Packages combine an exquisite balance of the Signature Series' exotic exterior look, with a modern, smooth wall interior.

Hybrid Villa 1950 great room with split bamboo ceiling finish.

Hybrid Villa 1950 conventionally-framed walls with smooth interior.