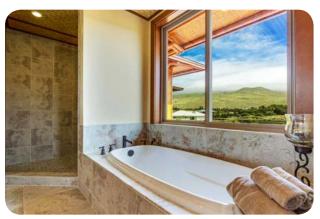

Split bamboo ceiling finish with exposed bamboo trusses.

Split bamboo siding and loose weave porch ceiling finish.

Contemporary, spacious kitchen with high-end finishes.

Beautiful views from the master bath garden tub.