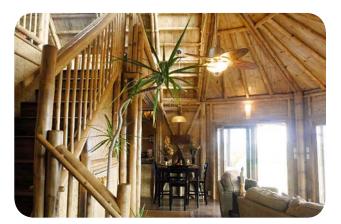

View of loft and beautiful exposed bamboo trusses.

Stairway from loft with woven bamboo interior wall finish.

Loft view of living room. Sliders open to wrap-around lanai.

Multi-unit luxury vacation rental property comprised of four Bamboo Living structures connected by walkways.