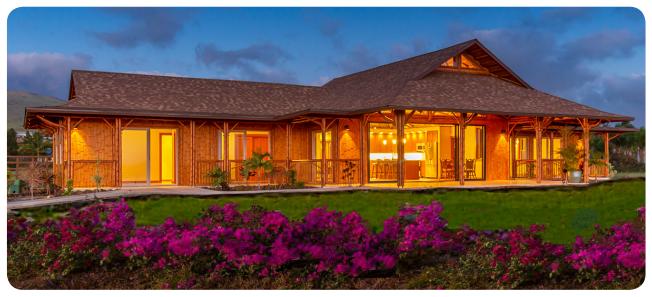

Hybrid Villa 1950 great room with split bamboo ceiling finish.

Hybrid Villa 1950 conventionally-framed walls with smooth interior.

Custom bamboo home with Japanese glazed tile roof, Italian stucco finish, and exposed interior vaulted bamboo ceiling.

Hybrid Villa 1950 - 3 Bedroom, 2.5 Bath. Central great room opens to a generous lanai with travertine stone floor.