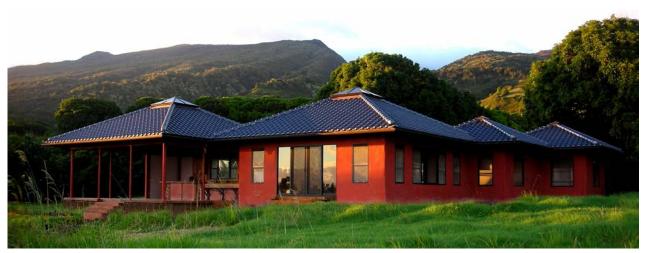

Bath with painted walls and bamboo cabinets.

Exterior view with spacious covered porches.

Signature Pacific 992 with synthetic thatch roofing and skylights, on post and pier foundation.

Split bamboo ceiling finish and woven bamboo walls.