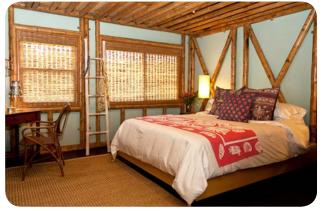

Hybrid Villa 1950 great room with split bamboo ceiling finish.

Hybrid Villa 1950 conventionally-framed walls with smooth interior.