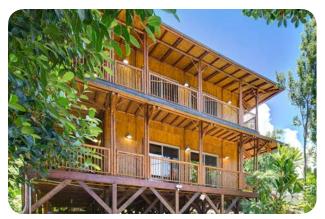

View of loft and beautiful exposed bamboo trusses.

Stairway from loft with woven bamboo interior wall finish.

Loft view of living room. Sliders open to wrap-around lanai.

Multi-unit luxury vacation rental property comprised of four Bamboo Living structures connected by walkways.