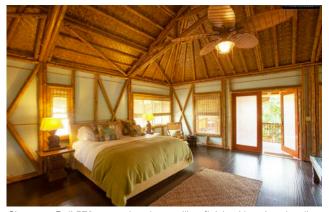

#### 3 Bedroom, 2 Bath

1344 SF Interior

784 SF Porch Hybrid Bamboo Home Package \$159,275
275 SF Loft Signature Bamboo Home Package \$198,440

Signature Poly 1619 with woven bamboo ceiling and painted walls.

Signature Poly 1619 bedroom with woven bamboo ceiling finish.