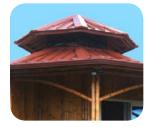

Custom bamboo home with Japanese glazed tile roof, Italian stucco finish, and exposed interior vaulted bamboo ceiling.

Hybrid Villa 1950 - 3 Bedroom, 2.5 Bath. Central great room opens to a generous lanai with travertine stone floor.