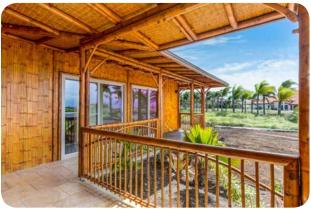

Custom bamboo home with Japanese glazed tile roof, Italian stucco finish, and exposed interior vaulted bamboo ceiling.

Hybrid Villa 1950 - 3 Bedroom, 2.5 Bath. Central great room opens to a generous lanai with travertine stone floor.