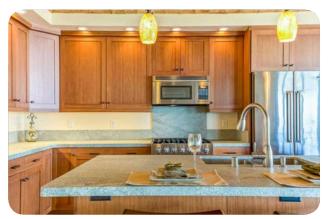

Split bamboo ceiling finish with exposed bamboo trusses.

Split bamboo siding and loose weave porch ceiling finish.

Contemporary, spacious kitchen with high-end finishes.

Beautiful views from the master bath garden tub.